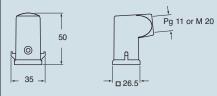

MK VA20       (white)         CK 03 VGNS       (white)       MK VG20       (white)         CK 03 VGNS       (black)       MK VGN20       (black) |

- 1) enclosures with IP44 degree of protection, obtained by the elimination of the flexible washer normal supplied with the insert
- 2) To achieve the IP66/IP67 protection rating, a kit is available which includes a seal to be fitted under the insert fastening screw supplied with the kit (see example illustrated), instead of the screw with spring washer supplied with the insert

The CQ 12 inserts are already fitted with seal and screw, allowing IP66/IP67 protection rating to be achieved.





Type 12

dimensions shown are not binding and may be changed without notice dimensions in mm

## CK V(N)S and MK V(N)



# CK VA(N)S and MK VA(N)



#### CK VG(N)S and MK VG(N)



dimensions in mm

## CK C(N)



# CK CA(N)



#### CK CX(N)



#### CK CXA(N)