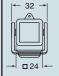

(black)       MK VGN20       (black) |

- 1) enclosures with IP44 degree of protection, obtained by the elimination of the flexible washer normal supplied with the insert
- 2) To achieve the IP66/IP67 protection rating, a kit is available which includes a seal to be fitted under the insert fastening screw supplied with the kit (see example illustrated), instead of the screw with spring washer supplied with the insert

The CQ 12 inserts are already fitted with seal and screw, allowing IP66/IP67 protection rating to be achieved.





Type 12

dimensions shown are not binding and may be changed without notice dimensions in mm

## CK V(N)S and MK V(N)



# CK VA(N)S and MK VA(N)



#### CK VG(N)S and MK VG(N)



dimensions in mm

## CK C(N)



# CK CA(N)



#### CK CX(N)



#### CK CXA(N)