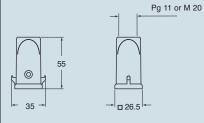

overall dimensions:

21 x 21 mm

hoods

| part No.<br>(entry - Pg 11)             | part No.<br>(entry - M 20)                                                                                                                          | part No.                                                                                                                                                                                                                                                                                                                                          |
|-----------------------------------------|-----------------------------------------------------------------------------------------------------------------------------------------------------|---------------------------------------------------------------------------------------------------------------------------------------------------------------------------------------------------------------------------------------------------------------------------------------------------------------------------------------------------|
| CK 03 VS (white)<br>CK 03 VNS (black)   | MK V20 (white)<br>MK VN20 (black)                                                                                                                   |                                                                                                                                                                                                                                                                                                                                                   |
| CK 03 VAS (white)<br>CK 03 VANS (black) | MK VA20 (white)<br>MK VAN20 (black)                                                                                                                 |                                                                                                                                                                                                                                                                                                                                                   |
| CK 03 VGS (white)<br>CK 03 VGNS (black) | MK VG20 (white)<br>MK VGN20 (black)                                                                                                                 |                                                                                                                                                                                                                                                                                                                                                   |
|                                         |                                                                                                                                                     | CK 03 C (white) CK 03 CN (black) CK 03 CA (white) CK 03 CAN (black)                                                                                                                                                                                                                                                                               |
|                                         |                                                                                                                                                     | CK 03 CX (white) CK 03 CXN (black) CK 03 CXA (white) CK 03 CXAN (black)                                                                                                                                                                                                                                                                           |
| CKR 65                                  |                                                                                                                                                     |                                                                                                                                                                                                                                                                                                                                                   |
| CKR 65 D                                |                                                                                                                                                     |                                                                                                                                                                                                                                                                                                                                                   |
| b                                       | (entry - Pg 11)  CK 03 VS (white) CK 03 VNS (black)  CK 03 VAS (white) CK 03 VANS (black)  CK 03 VGS (white) CK 03 VGNS (black)  CK 03 VGNS (black) | (entry - Pg 11)       (entry - M 20)         CK 03 VS       (white)       MK V20       (white)         CK 03 VNS       (black)       MK VN20       (black)         CK 03 VAS       (white)       MK VA20       (white)         CK 03 VGNS       (white)       MK VG20       (white)         CK 03 VGNS       (black)       MK VGN20       (black) |