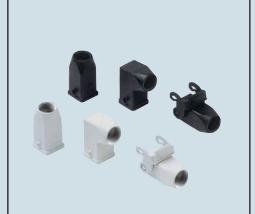

overall dimensions:

21 x 21 mm

hoods

| part No.<br>(entry - Pg 11)             | part No.<br>(entry - M 20)                                                                                                                          | part No.                                                                                                                                                                                                                                                                                                                                          |
|-----------------------------------------|-----------------------------------------------------------------------------------------------------------------------------------------------------|---------------------------------------------------------------------------------------------------------------------------------------------------------------------------------------------------------------------------------------------------------------------------------------------------------------------------------------------------|
| CK 03 VS (white)<br>CK 03 VNS (black)   | MK V20 (white)<br>MK VN20 (black)                                                                                                                   |                                                                                                                                                                                                                                                                                                                                                   |
| CK 03 VAS (white)<br>CK 03 VANS (black) | MK VA20 (white)<br>MK VAN20 (black)                                                                                                                 |                                                                                                                                                                                                                                                                                                                                                   |
| CK 03 VGS (white)<br>CK 03 VGNS (black) | MK VG20 (white)<br>MK VGN20 (black)                                                                                                                 |                                                                                                                                                                                                                                                                                                                                                   |
|                                         |                                                                                                                                                     | CK 03 C (white) CK 03 CN (black) CK 03 CA (white) CK 03 CAN (black)                                                                                                                                                                                                                                                                               |
|                                         |                                                                                                                                                     | CK 03 CX (white) CK 03 CXN (black) CK 03 CXA (white) CK 03 CXAN (black)                                                                                                                                                                                                                                                                           |
| CKR 65                                  |                                                                                                                                                     |                                                                                                                                                                                                                                                                                                                                                   |
| CKR 65 D                                |                                                                                                                                                     |                                                                                                                                                                                                                                                                                                                                                   |
| b                                       | (entry - Pg 11)  CK 03 VS (white) CK 03 VNS (black)  CK 03 VAS (white) CK 03 VANS (black)  CK 03 VGS (white) CK 03 VGNS (black)  CK 03 VGNS (black) | (entry - Pg 11)       (entry - M 20)         CK 03 VS       (white)       MK V20       (white)         CK 03 VNS       (black)       MK VN20       (black)         CK 03 VAS       (white)       MK VA20       (white)         CK 03 VGNS       (white)       MK VG20       (white)         CK 03 VGNS       (black)       MK VGN20       (black) |