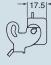

(black)       MK VGN20       (black) |

- 1) enclosures with IP44 degree of protection, obtained by the elimination of the flexible washer normal supplied with the insert
- 2) To achieve the IP66/IP67 protection rating, a kit is available which includes a seal to be fitted under the insert fastening screw supplied with the kit (see example illustrated), instead of the screw with spring washer supplied with the insert

The CQ 12 inserts are already fitted with seal and screw, allowing IP66/IP67 protection rating to be achieved.





Type 12

dimensions shown are not binding and may be changed without notice dimensions in mm

## CK V(N)S and MK V(N)



# CK VA(N)S and MK VA(N)



#### CK VG(N)S and MK VG(N)



dimensions in mm

## CK C(N)



# CK CA(N)



#### CK CX(N)



#### CK CXA(N)