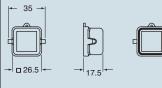

MK VG20       (white)         CK 03 VGNS       (black)       MK VGN20       (black) |

- 1) enclosures with IP44 degree of protection, obtained by the elimination of the flexible washer normal supplied with the insert
- 2) To achieve the IP66/IP67 protection rating, a kit is available which includes a seal to be fitted under the insert fastening screw supplied with the kit (see example illustrated), instead of the screw with spring washer supplied with the insert

The CQ 12 inserts are already fitted with seal and screw, allowing IP66/IP67 protection rating to be achieved.





Type 12

dimensions shown are not binding and may be changed without notice dimensions in mm

## CK V(N)S and MK V(N)



# CK VA(N)S and MK VA(N)



#### CK VG(N)S and MK VG(N)



dimensions in mm

## CK C(N)



# CK CA(N)



#### CK CX(N)



#### CK CXA(N)