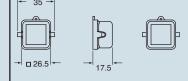

(white)         CK 03 VGNS       (black)       MK VGN20       (black) |

- 1) enclosures with IP44 degree of protection, obtained by the elimination of the flexible washer normal supplied with the insert
- 2) To achieve the IP66/IP67 protection rating, a kit is available which includes a seal to be fitted under the insert fastening screw supplied with the kit (see example illustrated), instead of the screw with spring washer supplied with the insert

The CQ 12 inserts are already fitted with seal and screw, allowing IP66/IP67 protection rating to be achieved.





Type 12

dimensions shown are not binding and may be changed without notice dimensions in mm

## CK V(N)S and MK V(N)



# CK VA(N)S and MK VA(N)



#### CK VG(N)S and MK VG(N)



dimensions in mm

## CK C(N)



# CK CA(N)



#### CK CX(N)



#### CK CXA(N)