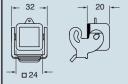

CK 03 VGNS       (black)       MK VGN20       (black) |

- 1) enclosures with IP44 degree of protection, obtained by the elimination of the flexible washer normal supplied with the insert
- 2) To achieve the IP66/IP67 protection rating, a kit is available which includes a seal to be fitted under the insert fastening screw supplied with the kit (see example illustrated), instead of the screw with spring washer supplied with the insert

The CQ 12 inserts are already fitted with seal and screw, allowing IP66/IP67 protection rating to be achieved.





Type 12

dimensions shown are not binding and may be changed without notice dimensions in mm

## CK V(N)S and MK V(N)



# CK VA(N)S and MK VA(N)



#### CK VG(N)S and MK VG(N)



dimensions in mm

## CK C(N)



# CK CA(N)



#### CK CX(N)



#### CK CXA(N)