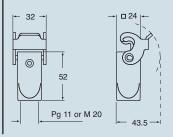

CK 03 VGNS       (white)       MK VG20       (white)         CK 03 VGNS       (black)       MK VGN20       (black) |

- 1) enclosures with IP44 degree of protection, obtained by the elimination of the flexible washer normal supplied with the insert
- 2) To achieve the IP66/IP67 protection rating, a kit is available which includes a seal to be fitted under the insert fastening screw supplied with the kit (see example illustrated), instead of the screw with spring washer supplied with the insert

The CQ 12 inserts are already fitted with seal and screw, allowing IP66/IP67 protection rating to be achieved.





Type 12

dimensions shown are not binding and may be changed without notice dimensions in mm

## CK V(N)S and MK V(N)



# CK VA(N)S and MK VA(N)



#### CK VG(N)S and MK VG(N)



dimensions in mm

## CK C(N)



# CK CA(N)



#### CK CX(N)



#### CK CXA(N)